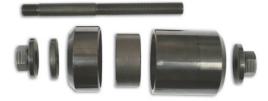

## **Bush Removal Tool - for Vauxhall Vectra**

Part of a range of vehicle specific tools, for the removal and fitting of bushes and ball joints, without having to remove suspension legs, subframes, wishbones, trailing arms etc from the vehicle. Designed to be used in-situ, although many can also be used in a workshop press if circumstances require.

## **Additional Information**

- Applications: Vauxhall Vectra B models. •
- · Improved designed for a better performance and supplied with a spare rod in case of damage.
- Spares parts available: Threaded Bar (Part No. 0673), Nut (Part No. 0674). •