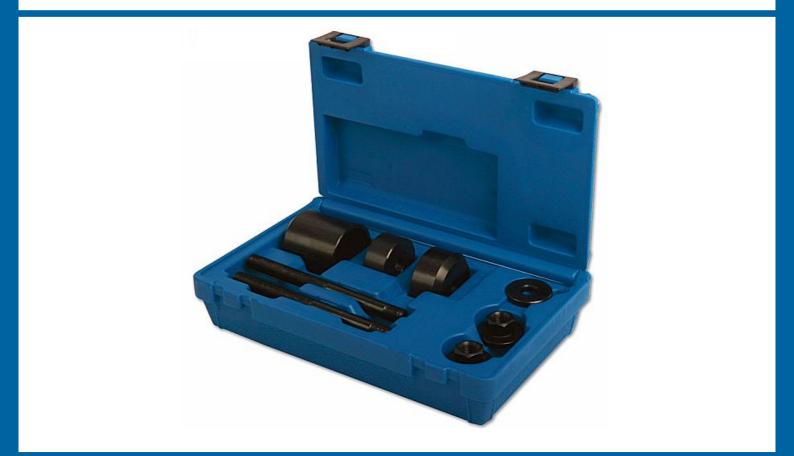

## **Bush Removal Tool - for Vauxhall Vectra**

Part of a range of vehicle specific tools, for the removal and fitting of bushes and ball joints, without having to remove suspension legs, subframes, wishbones, trailing arms etc from the vehicle. Designed to be used in-situ, although many can also be used in a workshop press if circumstances require.

## **Additional Information**

- Applications: Vauxhall Vectra B models. •
- · Improved designed for a better performance and supplied with a spare rod in case of damage.
- Spares parts available: Threaded Bar (Part No. 0673), Nut (Part No. 0674). •